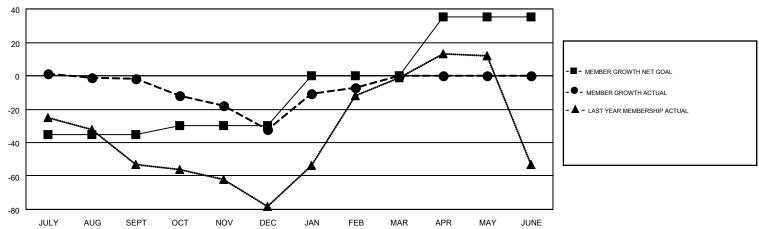

## GMT MONTHLY MEMBERSHIP PROGRESS REPORT

Results as of: 2/28/2019

Multiple District 109

ANTTI FORSELL

**LOCATION: ICELAND** GMT CA 4

|               | Club          | 3         |               | Members               |                           |                         |                                                    |  |
|---------------|---------------|-----------|---------------|-----------------------|---------------------------|-------------------------|----------------------------------------------------|--|
|               | RESULTS FOR   | 2018-2019 |               | RESULTS FOR 2018-2019 |                           |                         |                                                    |  |
| QUARTER       | NEW CLUB GOAL | NEW CLUBS | DROPPED CLUBS | QUARTER               | MEMBER GROWTH NET<br>GOAL | MEMBER GROWTH<br>ACTUAL | DROPPED<br>MEMBERS ACTUAL<br>(including transfers) |  |
| JULY/AUG/SEPT | 0             | 0         | 1             | JULY/AUG/SEPT         | -35                       | 28                      | 25                                                 |  |
| OCT/NOV/DEC   | 0             | 0         | 0             | OCT/NOV/DEC           | 5                         | 27                      | 53                                                 |  |
| JAN/FEB/MAR   | 0             | 0         | 0             | JAN/FEB/MAR           | 30                        | 39                      | 10                                                 |  |
| APR/MAY/JUNE  | 0             | 0         | 0             | APR/MAY/JUNE          | 35                        | 0                       | 0                                                  |  |

## GOALS AND ACTUAL MEMBERS CUMULATIVE

| DROPPED CLUBS: 1          |    | 34 CLUBS OF 85 ADDED 1 OR MORE | GENDER DISTRIBUTION             |                |    |
|---------------------------|----|--------------------------------|---------------------------------|----------------|----|
|                           |    | NEW MEMBERS                    | MALE                            | 1,549 (72.21%) |    |
|                           |    |                                | FEMALE                          | 596 (27.79%)   |    |
| DROPPED MEMBERS           |    |                                |                                 |                |    |
| DECEASED                  | 8  | CLICK HERE FOR CUMULATIVE      | TOTAL FAMILY UNIT MEMBERS       |                | 34 |
| CLUB CANCELLED 0 OTHER 80 |    | MEMBERSHIP DATA                |                                 |                |    |
|                           |    |                                | FAMILY MEMBERS PAYING HALF DUES |                | 17 |
| TOTAL                     | 88 |                                | DOES                            |                |    |